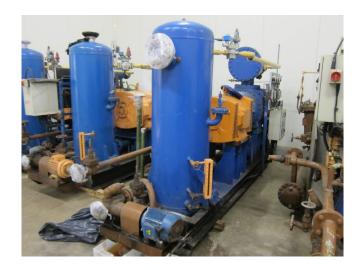

# Used Howden MK4A/WRVB255/22026

Used Howden MK4A/WRVB255/22026 ammonia compressor, complete with pressure safety switches, pressure gauges, oil separator and control panel. This unit has a cooling capacity of 961 kW at  $-30^{\circ}$ C/ $-10^{\circ}$ C.