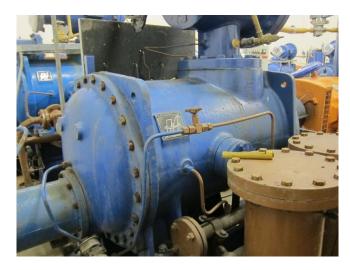

# Used Howden MK4A/WRVB255/22026

Used Howden MK4A/WRVB255/22026 ammonia compressor, complete with pressure safety switches, pressure gauges, oil separator and control panel. This unit has a cooling capacity of 961 kW at  $-30^{\circ}$ C/ $-10^{\circ}$ C.