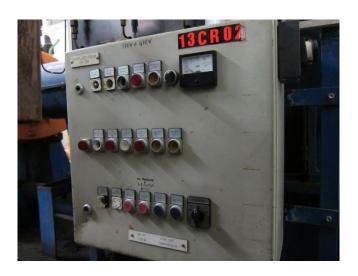

# Used Howden MK4A/WRVB255/22026

Used Howden MK4A/WRVB255/22026 ammonia compressor, complete with pressure safety switches, pressure gauges, oil separator and control panel. This unit has a cooling capacity of 961 kW at  $-30^{\circ}$ C/ $-10^{\circ}$ C.