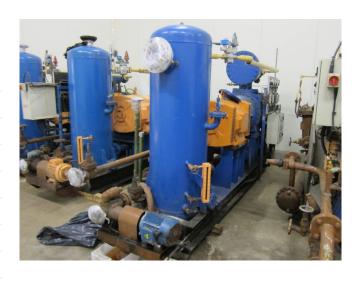

# Used Howden MK4A/WRVB255/22026

Used Howden MK4A/WRVB255/22026 ammonia compressor, complete with pressure safety switches, pressure gauges, oil separator and control panel. This unit has a cooling capacity of 961 kW at  $-30^{\circ}$ C/ $-10^{\circ}$ C.