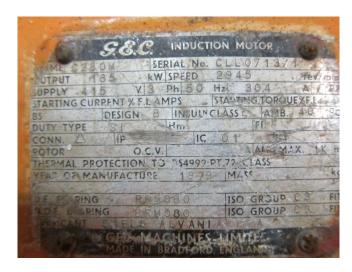

## **Specifications**

| Brand                    | Howden                                        |
|--------------------------|-----------------------------------------------|
| Туре                     | MK4A/WRVB255/22026                            |
| Refrigerant              | NH 3 (ammonia)                                |
| kW at -10ºC/+40ºC        | *961                                          |
| kW at -20ºC/+40ºC        | *540                                          |
| kW at -30ºC/+40ºC        | *261                                          |
| Electromotor Specs       | 185                                           |
| On steel base frame      | ✓                                             |
| Pressure safety switches | /                                             |
| Hp/Lp/Op                 |                                               |
| Pressure gauges          | /                                             |
| Hp/Lp/Op                 |                                               |
| Oil separator            | /                                             |
| Control panel            | /                                             |
| Remarks                  | *Capacity 961 kW is                           |
|                          | based on -30 $^{\circ}$ C/-10 $^{\circ}$ C // |
|                          | Capacity 540 kW is                            |
|                          | based on -40 $^{\circ}$ C/-10 $^{\circ}$ C // |
|                          | Capacity 261 kW is                            |
|                          | based on -50 $^{\circ}$ C/-10 $^{\circ}$ C // |
|                          | Electromotor: 185 kW at                       |
|                          | 2945 RPM                                      |
| Sizes                    | 4550x1650x2100 mm                             |
|                          | (LxWxH)                                       |
| Stock                    | 1                                             |
|                          |                                               |

# Used Howden MK4A/WRVB255/22026

Used Howden MK4A/WRVB255/22026 ammonia compressor, complete with pressure safety switches, pressure gauges, oil separator and control panel. This unit has a cooling capacity of 961 kW at  $-30^{\circ}$ C/ $-10^{\circ}$ C.