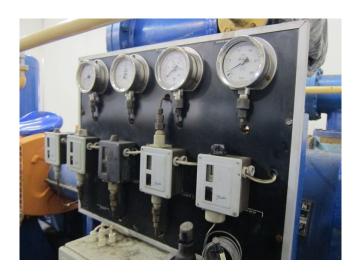

## **Specifications**

| Brand                    | Howden                                        |
|--------------------------|-----------------------------------------------|
| Туре                     | MK4A/WRVB255/22026                            |
| Refrigerant              | NH 3 (ammonia)                                |
| kW at -10ºC/+40ºC        | *961                                          |
| kW at -20ºC/+40ºC        | *540                                          |
| kW at -30ºC/+40ºC        | *261                                          |
| Electromotor Specs       | 185                                           |
| On steel base frame      | ✓                                             |
| Pressure safety switches | /                                             |
| Hp/Lp/Op                 |                                               |
| Pressure gauges          | /                                             |
| Hp/Lp/Op                 |                                               |
| Oil separator            | /                                             |
| Control panel            | /                                             |
| Remarks                  | *Capacity 961 kW is                           |
|                          | based on -30 $^{\circ}$ C/-10 $^{\circ}$ C // |
|                          | Capacity 540 kW is                            |
|                          | based on -40 $^{\circ}$ C/-10 $^{\circ}$ C // |
|                          | Capacity 261 kW is                            |
|                          | based on -50 $^{\circ}$ C/-10 $^{\circ}$ C // |
|                          | Electromotor: 185 kW at                       |
|                          | 2945 RPM                                      |
| Sizes                    | 4550x1650x2100 mm                             |
|                          | (LxWxH)                                       |
| Stock                    | 1                                             |
|                          |                                               |

# Used Howden MK4A/WRVB255/22026

Used Howden MK4A/WRVB255/22026 ammonia compressor, complete with pressure safety switches, pressure gauges, oil separator and control panel. This unit has a cooling capacity of 961 kW at  $-30^{\circ}$ C/ $-10^{\circ}$ C.