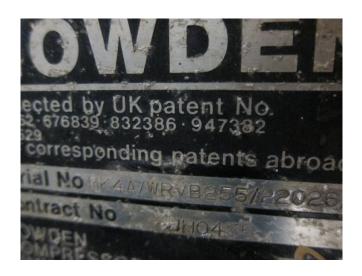

## Howden MK4A/WRVB255/22026

## **Specifications**

| Brand                    | Howden                                        |
|--------------------------|-----------------------------------------------|
| Туре                     | MK4A/WRVB255/22026                            |
| Refrigerant              | NH 3 (ammonia)                                |
| kW at -10ºC/+40ºC        | *961                                          |
| kW at -20ºC/+40ºC        | *540                                          |
| kW at -30ºC/+40ºC        | *261                                          |
| Electromotor Specs       | 185                                           |
| On steel base frame      | ✓                                             |
| Pressure safety switches | /                                             |
| Hp/Lp/Op                 |                                               |
| Pressure gauges          | /                                             |
| Hp/Lp/Op                 |                                               |
| Oil separator            | /                                             |
| Control panel            | /                                             |
| Remarks                  | *Capacity 961 kW is                           |
|                          | based on -30 $^{\circ}$ C/-10 $^{\circ}$ C // |
|                          | Capacity 540 kW is                            |
|                          | based on -40 $^{\circ}$ C/-10 $^{\circ}$ C // |
|                          | Capacity 261 kW is                            |
|                          | based on -50 $^{\circ}$ C/-10 $^{\circ}$ C // |
|                          | Electromotor: 185 kW at                       |
|                          | 2945 RPM                                      |
| Sizes                    | 4550x1650x2100 mm                             |
|                          | (LxWxH)                                       |
| Stock                    | 1                                             |
|                          |                                               |